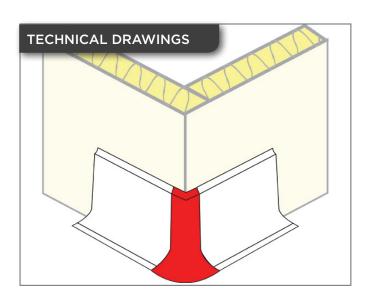

## **APPLICATION**

External corner for skirting profiles for hygienic finishing between vertical panels and ground surface.