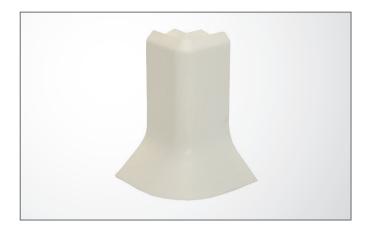

## **APPLICATION**

External corner for skirting profiles for hygienic finishing between vertical panels and ground surface.